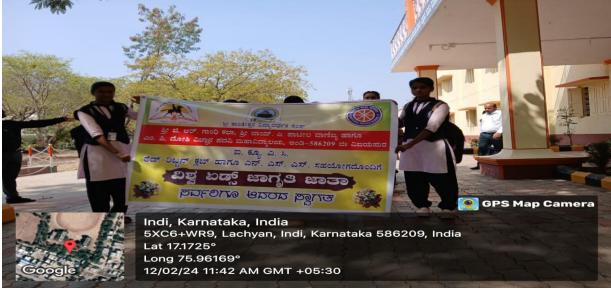

Date:

World Cancer Day Jatha Organised by YRC on 05-02-2024

Shri Shanteshwar Vidyavardak Sangha, Shri Shanteshwar Vidyavardak Sangha, Shri Sulabachang Rayag Zatil Contractor and Shri Manikachand Piy Patil Contractor and Shri Manikachand Phulachand Doshi Science Degree College, INDI-586209, Dist Vijayapur,