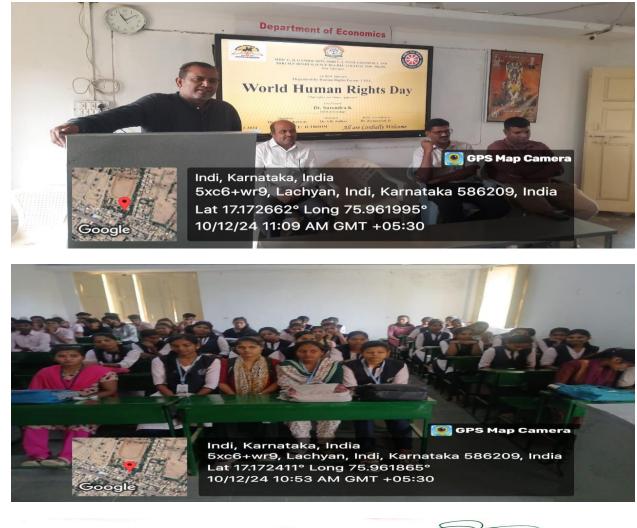

#### An IQAC Initiative Organized by Human Rights Forum

World Human Rights Day

Chief Guest: **Dr. Surendra.K** Assistant Professor HOD of Sociology Shri G R Gandhi Arts Shri Y A Patil Commerce and Shri M.P Doshi Science Degree College, Indi

Solid Presence: Dr. S.B. Jadhav Principal Shri G R Gandhi Arts Shri Y A Patil Commerce and Shri M.P Doshi Science Degree College, Indi

Organizer: Dr. Anand C Assistant Professor Dept of Political Science

**Dr.Jayaprasad.D** IQAC Co-ordinator

Friday Date: 10-12-2024

Venue: ICT Room

Time: 10:00 AM

NAAC Co-ordinator

**Dr.P.KRathod** 

All Are Cordially Welcome

Jam ·.D IQAC Co-ordinator, IQAC CO-OTGINATOF, Shri Shanteshwar Vidyavardhak Sangha, Shri Gulabachand Ravaji Gandhi Arts, Shri Yashavantaray Annaray Patil Commerce and Shri Manikachand Phulachand Doshi Science Degree College, INDI-586209. Dist: Vijayapur.

#### World Human Rights Day Photos

Principal Shri Shanteshwar Vidyavardhak Sangha, Shri Gulabachand Ravaji Gandhi Arts, Shri Yashavantaray Annaray Patil Commerce and Shri Manikachand Phulachand Doshi and Shri Manikachand Phulachand Doshi NDI-586209, Dist: Vijayapur,