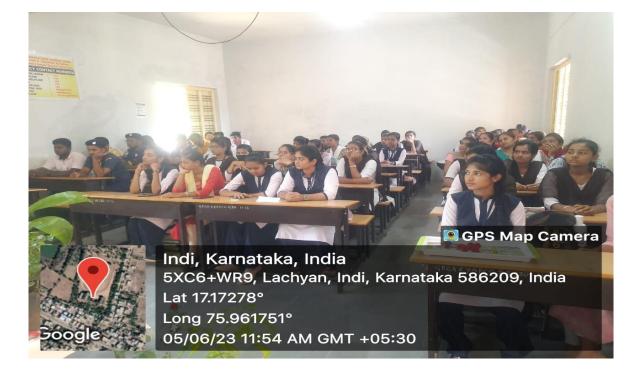

#### Notice

SHRI YASHAVANTARAY ANNARAY PATIL COMMERCE AND

SHRI MANIKCHAND PHULACHAND DOSHI SCIENCE DEGREE COLLEGE,

It is here by informed to all the faculty members and students of our college are organizing "World Environmental Day on 05-06-2023 at 10:30 at college auditorium. All the students and faculty should attend the programme.

# ಪರಿಸರ ಉಳಿವಿಗಾಗಿ ವಿಶೇಷ ಕಾಳಜಿ ವಹಿಸಬೇಕು

#### ಯಾದಗಿರಿ ಎಕ್ಸ್ ಪ್ರೆಸ್

ఇండి: ಪಟ್ಟಣದ ಎಸ್.ಎಸ್.ವಿ.ವಿ.ಸಂಘದ B,C ಜಿ.ಆರ್.ಗಾಂಧಿ ಕಲಾ, ಶ್ರೀ ವಾಯ್.ಎ.ಪಾಟೀಲ ವಾಣಿಜ್ಯ ಹಾಗೂ ಶ್ರೀ ಎಮ್.ಎಫ್.ದೋಶಿ ವಿಜ್ಞಾನ ಪದವಿ ಮಹಾವಿದ್ಯಾಲಯದಲ್ಲಿ ಸಸ್ಯಶಾಸ್ತ್ರ ವಿಭಾಗ ಎನ್.ಎಸ್.ಎಸ್.ಯುತ್ ರೆಡ್ಕಕ್ರಾಸ್ ಮತ್ತು ರೇಂರ್ & ರೋರ್ಸ್ ಘಟಕದ ಅಡಿಯಲ್ಲಿ ವಿ ದಿನಾಚರಣೆ ಕಾರ್ಯಕ್ರಮ ಜರುಗಿತು. ಎಶ್ವೆ ಪರಿಸರ