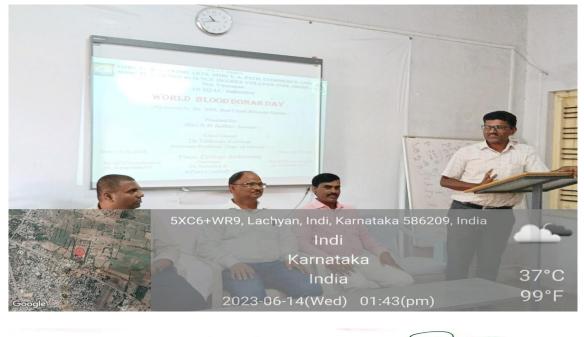

#### **An IQAC Initiative Organized by Youth Red Cross on** WORLD BLOOD DONAR DAY

Chief Guest: Dr. Vishwash Korwar HOD of History Shri G R Gandhi Arts Shri Y A Patil Commerce and Shri M.P Doshi Science Degree College, Indi

President: **Dr. S.B. Jadhav** Principal Shri G R Gandhi Arts Shri Y A Patil Commerce and Shri M.P Doshi Science Degree College, Indi

Organizer: Dr. Surendra.K Assistant Professor Co-coordinator for YRC

Dr.Jayaprasad.D **IQAC** Co-ordinator

Friday Date: 14-06-2023

Venue: College Auditorium

NAAC Co-ordinator

Dr.P.KRathod

Time: 10:00 AM

All Are Cordially Welcome

Jam IQAC Co-ordinator, Shri Shanteshwar Vidyavardhak Sangha, Shri allabachand Ravaji Gandhi Arts, 1 Yashavantaray Annaray Patil Commerce nd Shri Manikachand Phulachand Doshi Science Dearee College. Science Degree College, INDI-586209. Dist: Vijayapur.