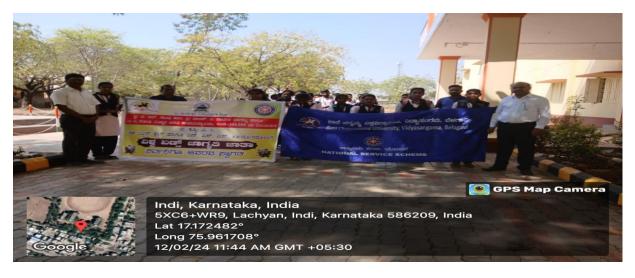

Date:

World Cancer Day Jatha Organised by YRC on 05-02-2024

Shri Shanteshwar Vidyavardak Sangha, Shri Shanteshwar Vidyavardak Sangha, Shri Sulabachang Rayag Zatil Contractor and Shri Manikachand Piy Patil Contractor and Shri Manikachand Phulachand Doshi Science Degree College, INDI-586209, Dist Vijayapur,