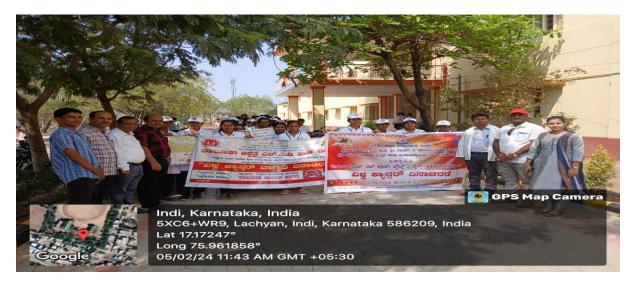

Date:

World Cancer Day Jatha Organised by YRC on 05-02-2024

Shri Shanteshwar Vidyavardak Sangha, Shri Shanteshwar Vidyavardak Sangha, Shri Sulabachang Rayag Zatil Contractor and Shri Manikachand Piy Patil Contractor and Shri Manikachand Phulachand Doshi Science Degree College, INDI-586209, Dist Vijayapur,