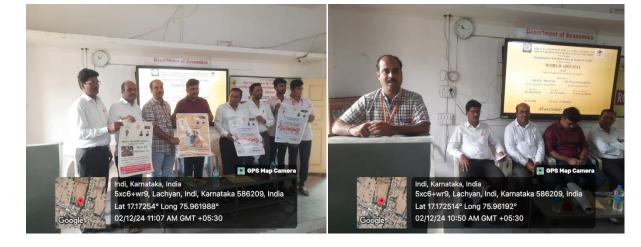

# WORLD AIDS DAY

Chief Guest: Shri K.G. Sheelvant ICTC Cousellor Govt Hospital INDI

**Dr. Praveen Gajakosh** 

**RT** Medical Officer INDI

Solid Presence: **Dr. S.B. Jadhav** Principal Shri G R Gandhi Arts Shri Y A Patil Commerce and Shri M.P Doshi Science Degree College, Indi

Organizer: Dr. Surendra.K Assistant Professor Department of Commerce.

Dr.Jayaprasad.D IQAC Co-ordinator

*Friday Date: 02-12-2024* 

Venue: College Auditorium

Time: 10:00 AM

NAAC Co-ordinator

Dr.P.KRathod

#### World Aids Day Photo Gallery

Jan .... IDAC Co-ordinator, Bri Shanteshwar Vidyavardhak Sangha, Shri Gulabachand Ravaji Gandhi Arts, Shri Yashavantaray Annaray Patil Commerce and Shri Manikachand Phulachand Doshi Bolence Degree College, INDI-586209. Dist: Vijayapur. ~