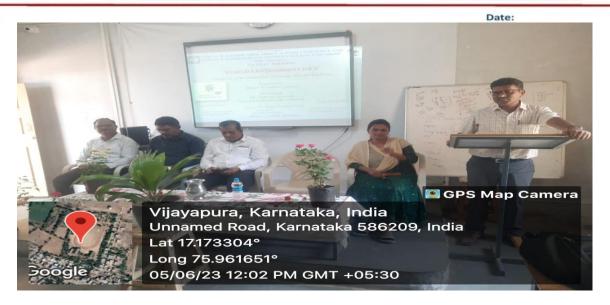

#### Notice

SHRI YASHAVANTARAY ANNARAY PATIL COMMERCE AND

SHRI MANIKCHAND PHULACHAND DOSHI SCIENCE DEGREE COLLEGE,

It is here by informed to all the faculty members and students of our college are organizing "World Environmental Day on 05-06-2023 at 10:30 at college auditorium. All the students and faculty should attend the programme.

# ಪರಿಸರ ಉಳಿವಿಗಾಗಿ ವಿಶೇಷ ಕಾಳಜಿ ವಹಿಸಬೇಕು

#### ಯಾದಗಿರಿ ಎಕ್ಸ್ ಪ್ರೆಸ್

ఇండి: ಪಟ್ಟಣದ ಎಸ್.ಎಸ್.ವಿ.ವಿ.ಸಂಘದ B,C ಜಿ.ಆರ್.ಗಾಂಧಿ ಕಲಾ, ಶ್ರೀ ವಾಯ್.ಎ.ಪಾಟೀಲ ವಾಣಿಜ್ಯ ಹಾಗೂ ಶ್ರೀ ಎಮ್.ಎಫ್.ದೋಶಿ ವಿಜ್ಞಾನ ಪದವಿ ಮಹಾವಿದ್ಯಾಲಯದಲ್ಲಿ ಸಸ್ಯಶಾಸ್ತ್ರ ವಿಭಾಗ ಎನ್.ಎಸ್.ಎಸ್.ಯುತ್ ರೆಡ್ಕಕ್ರಾಸ್ ಮತ್ತು ರೇಂರ್ & ರೋರ್ಸ್ ಘಟಕದ ಅಡಿಯಲ್ಲಿ ವಿ ದಿನಾಚರಣೆ ಕಾರ್ಯಕ್ರಮ ಜರುಗಿತು. ಎಶ್ವೆ ಪರಿಸರ

ಈ ಕಾರ್ಯಕ್ರಮದಲ್ಲಿ ಅತಿಥಿಗಳಾದ ಡಾ.ಆನಂದ ನಡವಿನಮನಿ ಸಹಾಯಕ ಪ್ರಾಧ್ಯಾಪಕರು, ರಾಜ್ಯಶಾಸ್ತ್ರ ವಿಭಾಗ, ಇವರು ಮಾತನಾಡುತಾ "ಹಸಿರೇ ಉಸಿರು ಎನ್ನುವುದು ಎಲ್ಲರಿಗೂ ತಿಳಿದಿರುವ ವಿಷಯ. ಆದರೂ ಎನ್ನುವುದು ಎಲ್ಲರಿಗೂ ತಿಳಿದಿರುವ ವಿಷಯ. ಆದರೂ ಶ್ರಪಂಚದಾದ್ಯಂತ ಪರಿಸರವನ್ನು ನಾಶಮಾಡಿ ಕಾಂಕ್ರೀಟ್ ಹಾಸಿಗೆಯನ್ನು ಹಾಕುತ್ತಿರುವದರಿಂದ ನಾವು ಕೆಲವೇ ವರ್ಷಗಳಲ್ಲಿ ವಿವಾಶದ ಹಾದಿ ತುಳಿಯುತ್ತಿದ್ದೇವೆ. ಕೈಗಾರಿಕರಣ, ವಿಜ್ಞಾನ-ತಂತ್ರಜ್ಞಾನ ಅಭಿವೃಧ್ಧಿ ಹತ್ತು ಹಲವು ಕಾರಣಗಳಿಂದ ವಾಯುಮಾಲಿನ್ನ ಹೆಚ್ಚಾಗುತ್ತದೆ. ಇದರಿಂದ ಮನುಷ್ಯನಲ್ಲಿ ಹೃದಯ, ಉಸಿರಾಟ ಸಂಬಂಧಿತ ಕಾಯಿಲೆ. ಕ್ಯಾನ್ಸರ್ ನಂತಹ ಮಾರಕ ರೋಗಗಳಂತಹ ದುವುರಿಣಾಮಗಳನ್ನು ಎದುರಿಸುತ್ತಿದ್ದೇವೆ. ಆದ್ದ-ರಿಂದ ಪರಿಸರ ಉಳವಿಗಾಗಿ ವಿಶೇಷ ಕಾಳಜಿ ವಹಿಸಬೇಕು. ಅಲ್ಲದೆ ಮನೆಗೊಂದು ಸಸಿಯನ್ನು ನೆಟ್ಟು ಪೋಷಿಸಬೇಕು. ಎಂದು ಹೇಳಿದರು. ಈ ಕಾರ್ಯಕ್ರಮದ ಅಧ್ಯಕ್ಷತೆಯನ್ನು ವಹಿಸಿದ