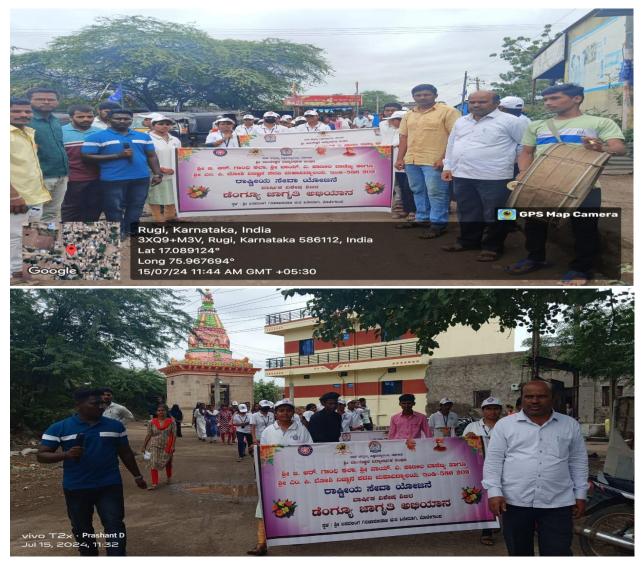

rgyapmfdc.org

Date:

World Cancer Day Jatha Organised by YRC on 05-02-2024









Shri Shanteshwar Vidyavardak Sangha, Shri Shanteshwar Vidyavardak Sangha, Shri Sulabachang Rayag Zatil Contractor and Shri Manikachand Piy Patil Contractor and Shri Manikachand Phulachand Doshi Science Degree College, INDI-586209, Dist Vijayapur,



Shri Shanteshwar Vidyavardhak Sangha's Phone: 08359-225118 SHRI GULABACHAND RAVAJI GANDHI ARTS, SHRI YASHAVANTARAY ANNARAY PATIL COMMERCE AND SHRI MANIKCHAND PHULACHAND DOSHI SCIENCE DEGREE COLLEGE, INDI-586209. DIST: VIJAYAPUR. (KARNATAKA) Affiliated to Rani Channamma University, Belagavi. Re-Accredited by NAAC with 'B' Grade In 3rd Cycle. Gmail: pplgrgindi@gmail.com Web: www.grgyapmfdc.org

Ref:

Date:

#### **Dengue Awareness Programe in Hirerogi Village**