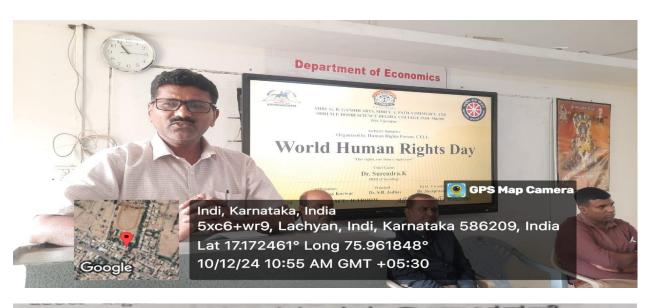

#### An IQAC Initiative Organized by Human Rights Forum

World Human Rights Day

Chief Guest: **Dr. Surendra.K** Assistant Professor HOD of Sociology Shri G R Gandhi Arts Shri Y A Patil Commerce and Shri M.P Doshi Science Degree College, Indi

Solid Presence: Dr. S.B. Jadhav Principal Shri G R Gandhi Arts Shri Y A Patil Commerce and Shri M.P Doshi Science Degree College, Indi

Organizer: Dr. Anand C Assistant Professor Dept of Political Science

**Dr.Jayaprasad.D** IQAC Co-ordinator

Friday Date: 10-12-2024

Venue: ICT Room

Time: 10:00 AM

NAAC Co-ordinator

**Dr.P.KRathod** 

All Are Cordially Welcome

Jam ·.D IQAC Co-ordinator, IQAC CO-OTGINATOF, Shri Shanteshwar Vidyavardhak Sangha, Shri Gulabachand Ravaji Gandhi Arts, Shri Yashavantaray Annaray Patil Commerce and Shri Manikachand Phulachand Doshi Science Degree College, INDI-586209. Dist: Vijayapur.

#### World Human Rights Day Photos

Principal Shri Shanteshwar Vidyavardhak Sangha, Shri Gulabachand Ravaji Gandhi Arts, Shri Yashavantaray Annaray Patil Commerce and Shri Manikachand Phulachand Doshi and Shri Manikachand Phulachand Doshi NDI-586209, Dist: Vijayapur,