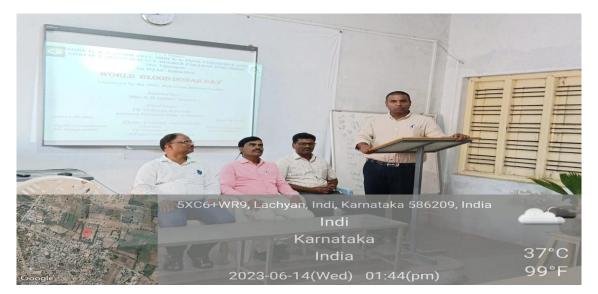

#### **An IQAC Initiative Organized by Youth Red Cross on** WORLD BLOOD DONAR DAY

Chief Guest: Dr. Vishwash Korwar HOD of History Shri G R Gandhi Arts Shri Y A Patil Commerce and Shri M.P Doshi Science Degree College, Indi

President: **Dr. S.B. Jadhav** Principal Shri G R Gandhi Arts Shri Y A Patil Commerce and Shri M.P Doshi Science Degree College, Indi

Organizer: Dr. Surendra.K Assistant Professor Co-coordinator for YRC

Dr.Jayaprasad.D **IQAC** Co-ordinator

Friday Date: 14-06-2023

Venue: College Auditorium

NAAC Co-ordinator

Dr.P.KRathod

Time: 10:00 AM

All Are Cordially Welcome

Jam IQAC Co-ordinator, Shri Shanteshwar Vidyavardhak Sangha, Shri allabachand Ravaji Gandhi Arts, 1 Yashavantaray Annaray Patil Commerce nd Shri Manikachand Phulachand Doshi Science Dearee College. Science Degree College, INDI-586209. Dist: Vijayapur.