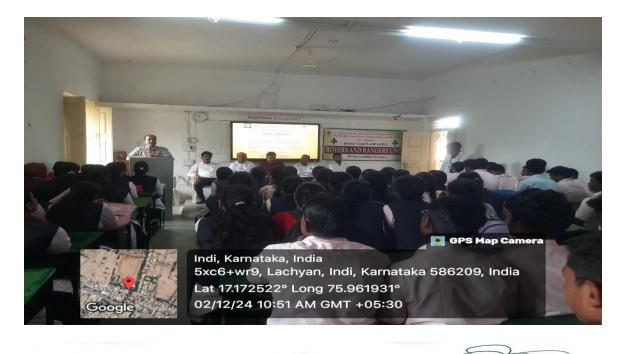

#### World Aids Day Photo Gallery

Jan .... IDAC Co-ordinator, Bri Shanteshwar Vidyavardhak Sangha, Shri Gulabachand Ravaji Gandhi Arts, Shri Yashavantaray Annaray Patil Commerce and Shri Manikachand Phulachand Doshi Bolence Degree College, INDI-586209. Dist: Vijayapur. ~

### Report

A brief report on world aids day on organised by Yoth red cross cell on 02-12-2024 at 11:00 am. The program started with a prayer by Danamma and organiser of the function Dr. Surendra K gave an introductory speech. The chief guest of this function shri. K.G. Sheelvant ICTC counsellor Indi spoke about world aids day The day is an opportunity to spread awareness about the status of the pandemic and encourage progress in HIV/AIDS prevention, treatment and care around the world. It has become one of the most widely recognized international health days and a key opportunity to raise awareness. All the students were participated in the above awareness programme. Our Principal Dr.S.B. Jadhav presided over the function. Dr. PK Rathod, Dr. Vishwash Korwar, Dr. Jayaprasad D Dr. Shrikant Rathod, and all other faculty members were presented in the day and Dr. Jayaprasad proposed vote of thanks.