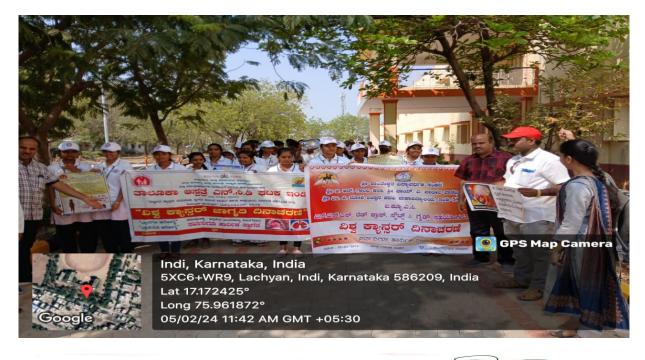

Date:

World Cancer Day Jatha Organised by YRC on 05-02-2024

Shri Shanteshwar Vidyavardak Sangha, Shri Shanteshwar Vidyavardak Sangha, Shri Sulabachang Rayag Zatil Contractor and Shri Manikachand Piy Patil Contractor and Shri Manikachand Phulachand Doshi Science Degree College, INDI-586209, Dist Vijayapur,