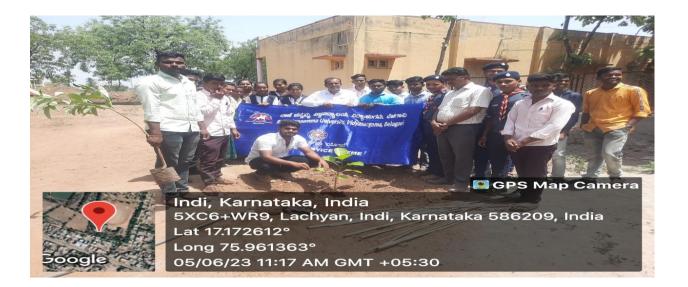

#### Notice

SHRI YASHAVANTARAY ANNARAY PATIL COMMERCE AND

SHRI MANIKCHAND PHULACHAND DOSHI SCIENCE DEGREE COLLEGE,

It is here by informed to all the faculty members and students of our college are organizing "World Environmental Day on 05-06-2023 at 10:30 at college auditorium. All the students and faculty should attend the programme.

# ಪರಿಸರ ಉಳಿವಿಗಾಗಿ ವಿಶೇಷ ಕಾಳಜಿ ವಹಿಸಬೇಕು

#### ಯಾದಗಿರಿ ಎಕ್ಸ್ ಪ್ರೆಸ್

ఇండి: ಪಟ್ಟಣದ ಎಸ್.ಎಸ್.ವಿ.ವಿ.ಸಂಘದ B,C ಜಿ.ಆರ್.ಗಾಂಧಿ ಕಲಾ, ಶ್ರೀ ವಾಯ್.ಎ.ಪಾಟೀಲ ವಾಣಿಜ್ಯ ಹಾಗೂ ಶ್ರೀ ಎಮ್.ಎಫ್.ದೋಶಿ ವಿಜ್ಞಾನ ಪದವಿ ಮಹಾವಿದ್ಯಾಲಯದಲ್ಲಿ ಸಸ್ಯಶಾಸ್ತ್ರ ವಿಭಾಗ ಎನ್.ಎಸ್.ಎಸ್.ಯುತ್ ರೆಡ್ಕಕ್ರಾಸ್ ಮತ್ತು ರೇಂರ್ & ರೋರ್ಸ್ ಘಟಕದ ಅಡಿಯಲ್ಲಿ ವಿ ದಿನಾಚರಣೆ ಕಾರ್ಯಕ್ರಮ ಜರುಗಿತು. ಎಶ್ವೆ ಪರಿಸರ

ಕರ್ತವ್ಯವಾಗದ. ಹಾಗಾಗಿ ಲಭ್ಯವಿರುವ ಸ್ಥಳಗಳಲ್ಲಿ ಪ್ರತಿಯೊಬ್ಬರೂ ಮರ–ಗಿಡಗಳನ್ನು ನೆಟ್ಟು ಪೋಷಿಸುವದರಿಂದ ಮುಂದಿನ ಪೀಳಿಗೆಗೆ ಉತ್ತಮ ಪರಿಸರ ನೀಡಲು ಸಾಧ್ಯ" ಎಂದು ಹೇಳಿದರು.

ಕಾರ್ಯಕ್ರಮದ ನಿರೂಪಣೆಯನ್ನು ಈ 08 ಬನಸೋಡೆ. ಸ್ವಾಗತವನ್ನು ವೈಷ್ಣವಿ ರಾಠೋಡ. ವಂದನಾರ್ಪಣೆಯನ್ನು ಶೀವಾನಿ ವಾಲಿ ಅವರು ನಿರ್ವಹಿಸಿದರು.