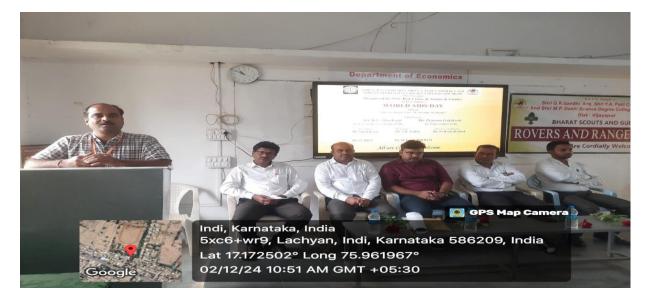

# WORLD AIDS DAY

Chief Guest: Shri K.G. Sheelvant ICTC Cousellor Govt Hospital INDI

**Dr. Praveen Gajakosh** 

**RT** Medical Officer INDI

Solid Presence: **Dr. S.B. Jadhav** Principal Shri G R Gandhi Arts Shri Y A Patil Commerce and Shri M.P Doshi Science Degree College, Indi

Organizer: Dr. Surendra.K Assistant Professor Department of Commerce.

Dr.Jayaprasad.D IQAC Co-ordinator

*Friday Date: 02-12-2024* 

Venue: College Auditorium

Time: 10:00 AM

NAAC Co-ordinator

Dr.P.KRathod

### Report

A brief report on world aids day on organised by Yoth red cross cell on 02-12-2024 at 11:00 am. The program started with a prayer by Danamma and organiser of the function Dr. Surendra K gave an introductory speech. The chief guest of this function shri. K.G. Sheelvant ICTC counsellor Indi spoke about world aids day The day is an opportunity to spread awareness about the status of the pandemic and encourage progress in HIV/AIDS prevention, treatment and care around the world. It has become one of the most widely recognized international health days and a key opportunity to raise awareness. All the students were participated in the above awareness programme. Our Principal Dr.S.B. Jadhav presided over the function. Dr. PK Rathod, Dr. Vishwash Korwar, Dr. Jayaprasad D Dr. Shrikant Rathod, and all other faculty members were presented in the day and Dr. Jayaprasad proposed vote of thanks.